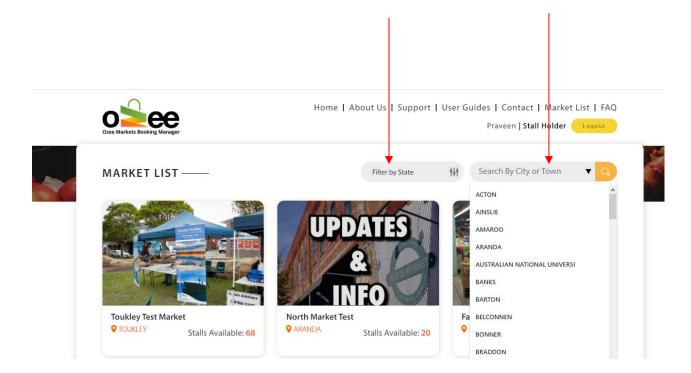

#### Step 1: You have two options to help find your desired market.

- You can use the filter by state, city or town
- Or you can select the market from the displayed list

#### Filter by state, city or town: Choose the state for the location of the market

First *filter* by the State of your preference, next *select* the City or Town of choice from the drop down list and *click* on the 'magnifying glass' icon to display the markets Or with the filter on the State of your preference simply *enter* the town or city you are looking for and *click* on the 'magnifying glass' icon