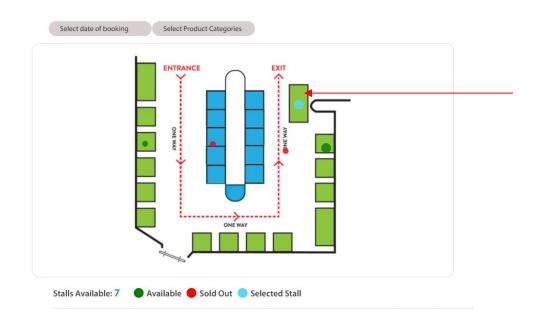

Step 4: Once you move your cursor through the stalls in the layout, you will see a small pop-up displaying Stall Name, Stall Title, Area, Stall Information, Status of availability and Price.

Step 5: Click *on your desirable stall* from the market layout. You can see the availability color changing to <u>blue</u>. You have now selected a stall.