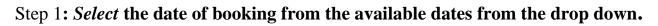

#### 4.2 Searching for stall

There are two important steps to follow while selecting your stall.

Step 2: Select the type of product category or categories that you sell from the drop down.

Step 3: All the available stalls will be displayed in the layout as green with all the Booked or Sold stalls displayed as red.