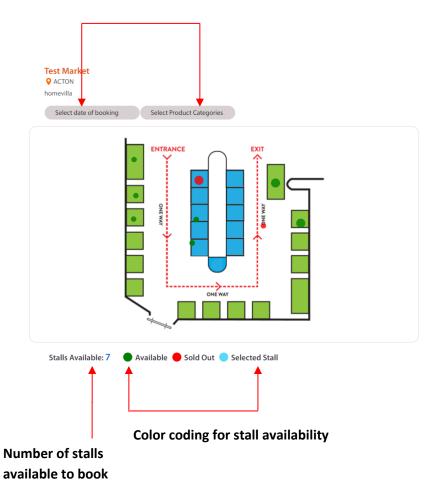

#### **4.1 Interface**

When you *click* on the market image or market name, the appropriate market layout opens on your screen and it looks like this:

#### Filters for selecting stalls

#### Color indications

#### 4.2 Searching for stall

There are two important steps to follow while selecting your stall.

Step 2: Select the type of product category or categories that you sell from the drop down.

Step 3: All the available stalls will be displayed in the layout as green with all the Booked or Sold stalls displayed as red.