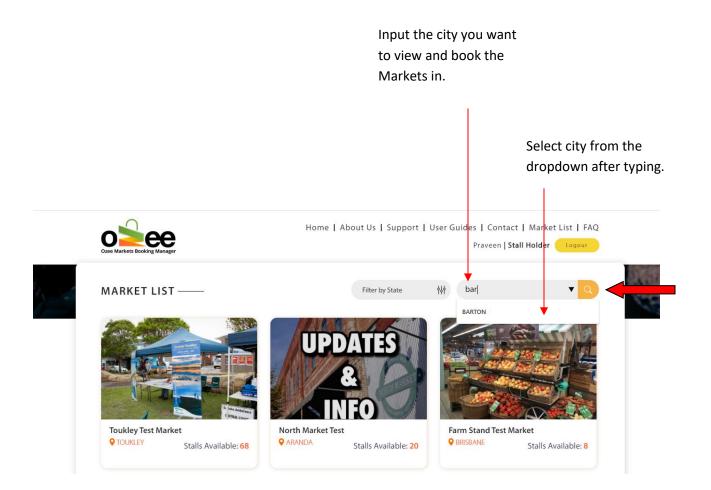

Note: As default Only 500 cities and towns are shown under a state, if you don't find the city in the (select city/town) drop down (please follow these steps),

#### Step 1: Choose a state from the state filter dropdown.

- Step 2: Type the city or town name on the search bar
- Step 3: Select the city or town of your choice from the dropdown.

From the market list: Your market selection is now displayed in the Market List.