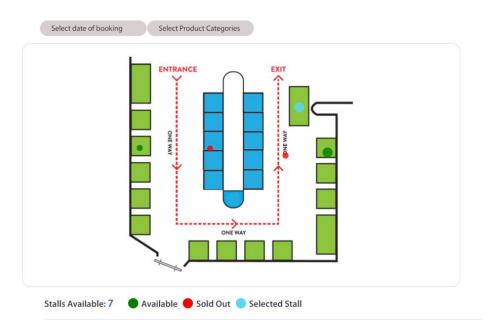

#### **4.1 Interface**

When you *click* on the market image or market name, the appropriate market layout opens on your screen and it looks like this:

#### Filters for selecting stalls

#### Color indications

#### 4.2 Searching for stall

There are two important steps to follow while selecting your stall.

Step 2: Select the type of product category or categories that you sell from the drop down.

Step 3: All the available stalls will be displayed in the layout as green with all the Booked or Sold stalls displayed as red.