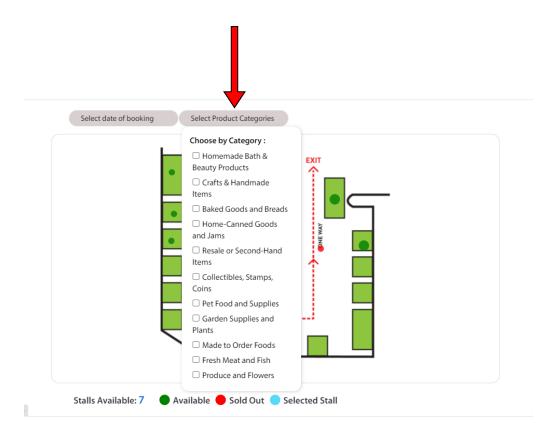

#### 4.2 Searching for stall

There are two important steps to follow while selecting your stall.

Step 2: Select the type of product category or categories that you sell from the drop down.

Step 3: All the available stalls will be displayed in the layout as green with all the Booked or Sold stalls displayed as red.