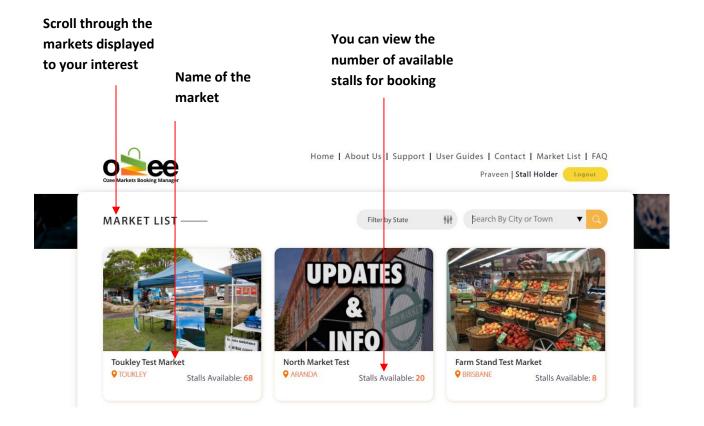

#### Step 1: Choose a state from the state filter dropdown.

- Step 2: Type the city or town name on the search bar
- Step 3: Select the city or town of your choice from the dropdown.

From the market list: Your market selection is now displayed in the Market List.

Step 2: Just *Click* on the market location image or market name to view the market Stall Map.

.