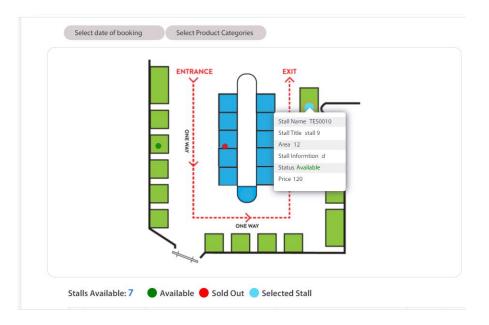

Step 4: Once you move your cursor through the stalls in the layout, you will see a small pop-up displaying Stall Name, Stall Title, Area, Stall Information, Status of availability and Price.

Step 5: Click *on your desirable stall* from the market layout. You can see the availability color changing to <u>blue</u>. You have now selected a stall.